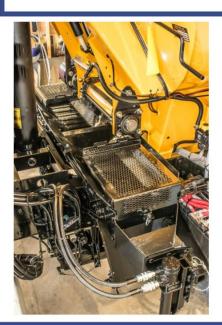

## **VCL Chain Cross Conveyor**

The North American Leader in innovative snow & Ice control equipment.

- **1. Heavy Duty Chain Drive** for dedicated sand and salt application.
- 2. Discharge Higher Rates Than Auger Conveyor
- **3.** Easily Adjust Chain Tension at the turn of a screw to extend the life of the conveyor.
- 4. Ideal for Winter Salt and Sand Spreading
- **5. Easily Adjustable Salt Chutes** allow the spread pattern of salt to be adjusted.

## **Options**

- •Left, right or bi-directional models available
- •Left or right hand retractable salt spinners
- •Stainless or polymer lined sand chutes
- •Stainless steel conveyor beds available
- Spinner anti-coning device
- Spinner guard
- •Remote grease kit
- •Conveyor chain safety guard kit