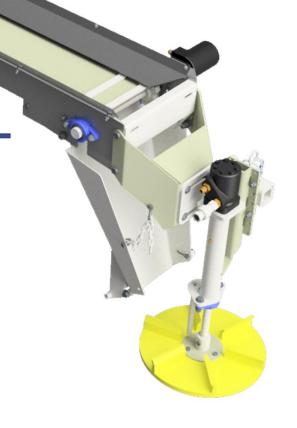

## **VCL Chain Cross Conveyor**

The North American Leader in innovative snow & Ice control equipment.

- **1. Heavy Duty Chain Drive** for dedicated sand and salt application.
- 2. Discharge Higher Rates Than Auger Conveyor
- **3.** Easily Adjust Chain Tension at the turn of a screw to extend the life of the conveyor.
- 4. Ideal for Winter Salt and Sand Spreading
- **5. Easily Adjustable Salt Chutes** allow the spread pattern of salt to be adjusted.

## **Options**

- •Left, right or bi-directional models available
- •Left or right hand retractable salt spinners
- •Stainless or polymer lined sand chutes
- •Stainless steel conveyor beds available
- Spinner anti-coning device
- Spinner guard
- •Remote grease kit
- •Conveyor chain safety guard kit