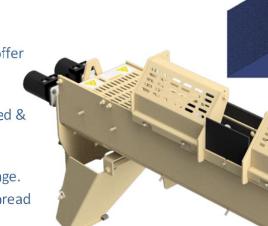

## **VCL Dual Auger Cross Conveyor**

The North American Leader in innovative snow & Ice control equipment.

 Very Durable, Low Maintenance augers offer easy service and long life for the harshest conditions.

**2. Safety Guards** keep augers safely contained & allow for rinsing.

- **3.** Able to discharge left and right side simultaneously for maximum road coverage.
- **4. Easily Adjustable Salt Chutes** allow the spread pattern of salt to be adjusted.

## **Options**

- •Left or right hand retractable salt spinners
- Stainless or polymer lined sand chutes
- •Stainless steel conveyor bed available
- Spinner anti-coning device
- Spinner guard
- •Remote grease kit