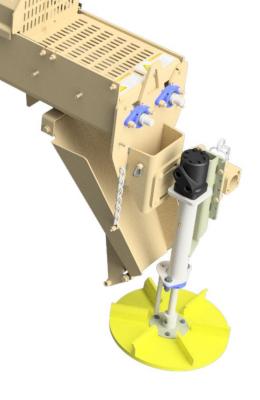

## **Options**

- •Left or right hand retractable salt spinners
- Stainless or polymer lined sand chutes
- •Stainless steel conveyor bed available
- Spinner anti-coning device
- Spinner guard
- •Remote grease kit