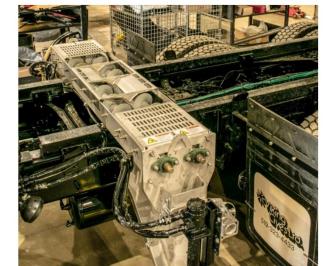

**>>>** 

## **VCL Dual Auger Cross Conveyor**

The North American Leader in innovative snow & Ice control equipment.



 Very Durable, Low Maintenance augers offer easy service and long life for the harshest conditions.

**2. Safety Guards** keep augers safely contained & allow for rinsing.

- **3.** Able to discharge left and right side simultaneously for maximum road coverage.
- **4. Easily Adjustable Salt Chutes** allow the spread pattern of salt to be adjusted.





## **Options**

- •Left or right hand retractable salt spinners
- Stainless or polymer lined sand chutes
- •Stainless steel conveyor bed available
- Spinner anti-coning device
- Spinner guard
- •Remote grease kit