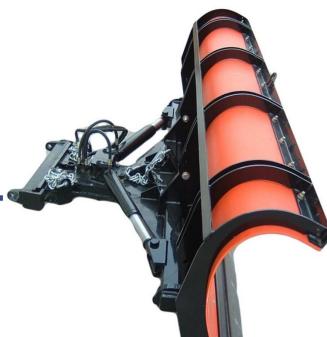

## J SERIES REVERSIBLE PLOW

The North American Leader in innovative snow & Ice control equipment.

Lightweight reversing plow with overbuilt construction for maximum durability and versatility.

 Power Ram Reversing moldboard can discharge snow left or right side.

✓ Trip Edge Design: torsion springs Allow the blade to trip when hitting immovable objects, protecting the road and the plow.

Levelling System reduces plow list.