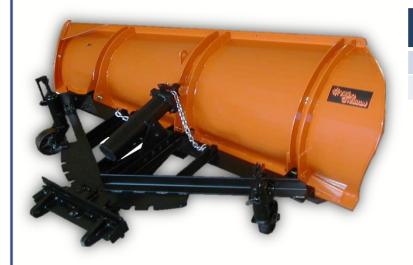

## >>> Metropolitan Full Trip

North America's leading innovator of snow & ice control equipment! www.vikingcives.com

## **Oneway Plow**

**Standard Features:** 

- Eight gauge brake formed moldboard
- Top of moldboard braced with integral formed channel
- Bottom has gusseted 6" x 4" x 34" blade angle
- Reinforced with six plasma cut 3/8" ribs
- Enclosed trip spring canister

## **Options:**

- Mushroom & Curb Shoes
- Screw adjustable 10" caster wheels
- Various cutting edge materials
- **Rubber Deflector**
- Various pushframe styles available
- Other swivel attachments

| Plow<br>Model | Height | Path min/max | Manual<br>Weight | PRR<br>Weight | PRRL<br>Weight |
|---------------|--------|--------------|------------------|---------------|----------------|
| OW116ME       | 36"    | 8' 5" to 11' | 1530             | 1630          | 1650           |
| OW130ME       | 42"    | 9' 3" to 13' | 1660             | 1760          | 1780           |