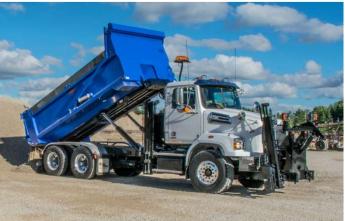

## **Standard Features**

- **1. Easy loading onto Roller-Pro Tipping Frame.** Flat ground loading capability empty or full.
- 2. Dual Function Tailgate is top hinged for dumping and side hinged for barn door operation.
- **3.** Single Action Handle switches between dumping and barn-door tailgate operation.
- 4. Durable 10 gauge Corten Construction resists material wear and corrosion.

## Options

Hardox floor and sides
36" or 42" side height
D -Rings for load and equipment tie-down

•Air tarp kit

| Model    | Outside<br>Length | Side<br>Height | Tailgate<br>Height | <b>Capacity</b><br>*w/sideboards | Approx .<br>Weight |
|----------|-------------------|----------------|--------------------|----------------------------------|--------------------|
| RPDB 120 | 14'4"             | 36"            | 46"                | 14.5 yd3                         | 4860 lbs           |
|          | 14'4"             | 42"            | 55″                | 16.5 yd3                         | 5130 lbs           |
| RPDB 138 | 16'               | 36″            | 46"                | 16.4 yd3                         | 5260 lbs           |
|          | 16′               | 42″            | 55″                | 18.6 yd3                         | 5520 lbs           |