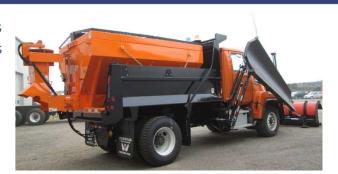

## **VCL VBS Slide-In Hopper**

The North American Leader in innovative snow & Ice control equipment.

## **Standard Features**

- **1. V-Style Spreader Design** specifically designed for sand salt and aggregate material spreading.
- **2. Slide-In Design** mounts inside standard contractor dump bodies for winter use.
- **3. Durable 10 gauge Corten Construction** resists material wear and corrosion.
- 4. Material Screens
- 5. Rear Discharge
- 6. Integrated Chain Conveyor