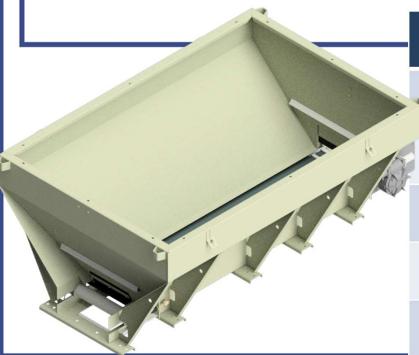

## **Standard Features**

- **1. V-Style Spreader Design** specifically designed for sand salt and aggregate material spreading.
- **2. Slide-In Design** mounts inside standard contractor dump bodies for winter use.
- **3. Durable 10 gauge Corten Construction** resists material wear and corrosion.
- 4. Material Screens
- 5. Rear Discharge
- 6. Integrated Chain Conveyor

## **Options**

- •Stainless steel construction
- •6" or 12" steel extensions
- Side Mounred brine tanks
- •Automated or manual control systems
- Tailgate
- Rear cross conveyor
- •Rubber spill sheilds

| Model | Width | Height | Inside<br>Length | Outside<br>Length | Level Capacity<br>w/6 Sideboards<br>*w/12 Sideboards |
|-------|-------|--------|------------------|-------------------|------------------------------------------------------|
| VBS10 | 80"   | 52"    | 10.              | 12'               | <b>6.1 yd3</b><br>7.3 yd3<br>*8.5 yd3                |
| VBS11 | 80"   | 52"    | 11'              | 13'               | <b>6.8yd3</b><br>8.0 yd3<br>*9.4 yd3                 |
| VBS13 | 80"   | 52"    | 13'              | 15'               | <b>8 yd3</b><br>9.6 yd3<br>*11.2 yd3                 |
| VBS14 | 80"   | 52"    | 14'              | 16'               | <b>8.7 yd3</b><br>10.4 yd3<br>*12.2 yd3              |
| VBS18 | 80"   | 52"    | 18'              | 20′               | <b>11.3 yd3</b><br>13.5 yd3<br>*15.8 yd3             |