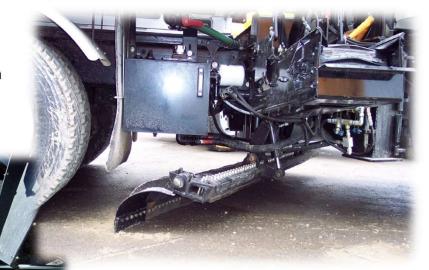

## >>> "SALT-SAVER" UNDERBODY PLOW

North America's leading innovator of snow & ice control equipment! www.vikingcives.com

## THE VIKING CIVES "SALT SAVER" UNDERBODY PLOW IS THE FIRST MACHINE THAT PLOWS AND SCRAPES WHILE FOLLOWING THE **CONTOUR OF THE ROAD!**

More snow is removed mechanically, less chemical is required to obtain a bare and safe driving surface, making this product environmentally friendly.

With regular use of the underbody finger plow, build up on your streets is greatly reduced.