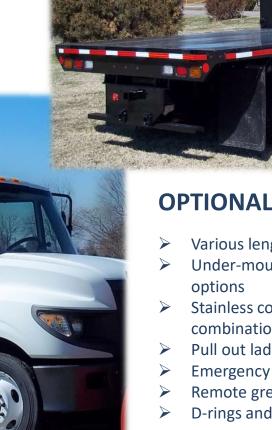

## **OPTIONAL FEATURES:**

- Various lengths to fit numerous vehicles
- Under-mount hoists available with various power
- Stainless construction available in various combinations along with standard A606 material
- Pull out ladder and handle
- Emergency lighting packages
- Remote greasing to hoist
- D-rings and hidden chain holders