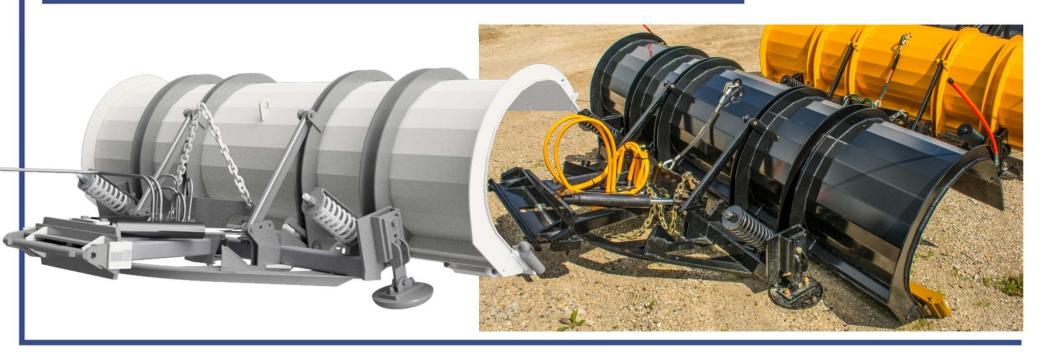

## >>> VCL Steel Reversing Plow

The North American Leader in innovative snow & Ice control equipment.

## **Standard Features**

- 1. Heavy Duty Tubular Pushframe & 10 gauge Formed Steel Construction: perfect for high speed rural and interstate plowing.
- 2. Power Reversing Pushframe can discharge snow left or right.
- **3. 3 Slotted Trip Lugs** allow the plow to trip when encountering speed bumps and other obstacles.
- 4. Adjustable Trip Spring Assembly provides safe tripping action in a variety of conditions.
- 5. Adjustable Moldboard Angle for enhanced edge efficiency. Shear bolts on moldboard brace protect the plow components and truck.
- 6. Adjustable Pushframe Shoes