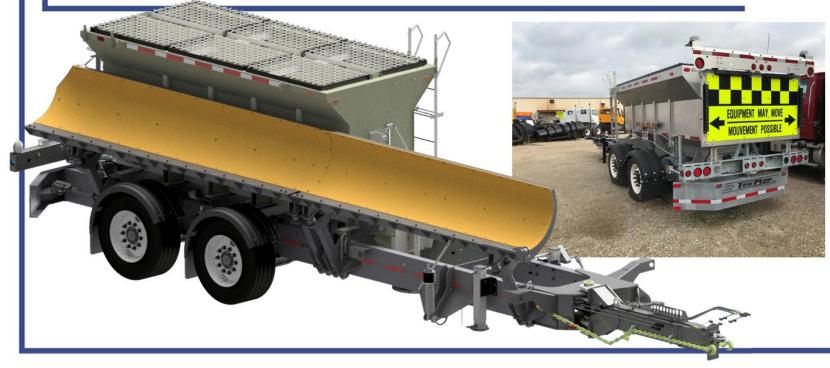

## **Standard Features**

- 1. Clears up to 26' in a single pass with front plow.
- 2. Plow at Normal Speeds 50-60Kmh (34-37 mph).
- **3.** TowPLow Trailer Design swings out behind truck to increase the clearing path to two lanes.
- 4. Simple, In-Cab Hydraulically Controlled Steering smoothly deploys plow into adjacent lane. Single hydraulic function adjusts TowPLow position. Another single function lever raises and lowers moldboards.
- 5. Multiple Tongue Positions for matching front plow and optimal material placement.

| Model                   | Clearing<br>Path | Length | Cutting<br>Edge<br>Length | Approx.<br>Weight    |
|-------------------------|------------------|--------|---------------------------|----------------------|
| 8 yd3<br>Hopper         | 14'              | 34'    | 26'                       | 17200 lbs<br>(empty) |
| 1025 gal.<br>Brine Tank | 14'              | 34'    | 26'                       | 17700 lbs<br>(full)  |

## **Options**

Lefthand discharge.
Cutting edge options.
8 Yard salt/sand hopper.
Prewet System.
Dual 1025 gal. polymer brine tank for Direct Liquid Application (DLA).

•Galvanized or painted chassis.

Rear signboard, traffic arm & conspicuity options.
Adjustable casting moldboard