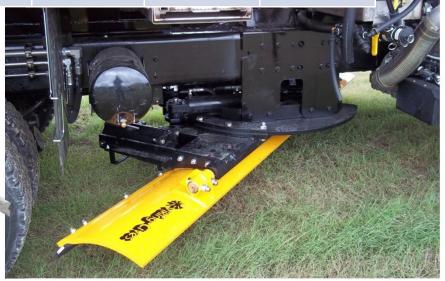

## >>>> Underbody Scraper

## **Standard Features**

- 1. Heavy Duty Moldboard can power through road ice and also perform light grading.
- 2. Hydraulically Reversing Frame allows ice to be discharged left or right.
- **3.** Robust 1" Mounting Plate allows the moldboard to swivel 45 degrees left and right.
- **4. Hydraulic Cylinders** raise and lower the moldboard and springs allow responsive tripping action.