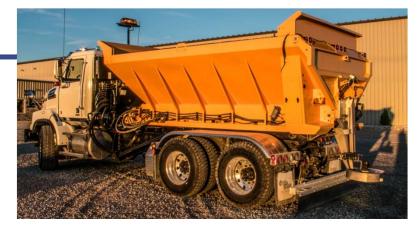

## Roller-Pro Salt Hopper

The North American Leader in innovative snow & Ice control equipment.

## **Standard Features**

- **1. V-Style Spreader Design** specifically designed for sand salt and aggregate material spreading.
- 2. Capable of mounting, fully loaded, onto Roller-Pro tipping frame.
- **3. Durable 10 gauge Corten Construction** resists material wear and corrosion.
- 4. Rear Inspection Ladder
- 5. Material Screens
- 6. Front Discharge

7. Integrated Chain Conveyor

8. Air Tailgate