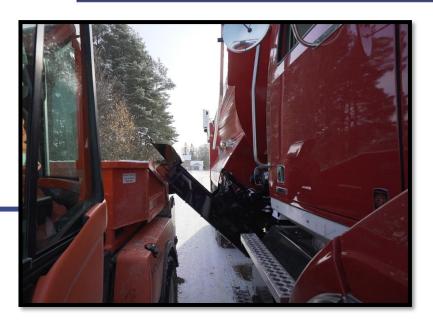

## **Standard Features**

- 1. Smooth belt drive offers quieter operation.
- 2. Multi season versatility for sand, salt, asphalt, and coarse materials.
- 3. Easily adjust belt tension at the turn of a screw to extend the life of the belt.
- 4. Ideal for multi season contractors.
- 5. Adjustable upper & lower material deflectors.
- 6. Unloader conveyor folds tight to side of dump body for storage and transport.
- 7. Ideal for loading a sidewalk sander.
- 8. High temperature belt for use with asphalt.

## **VCL Sidewalk Unloader**

The North American Leader in innovative snow & Ice control equipment.

| Specifications   |                                                                                  |
|------------------|----------------------------------------------------------------------------------|
| Conveyor Length  | 60 inches                                                                        |
| Conveyor Width   | 12 inch belt width, 16 1/2 inch overall                                          |
| Belt             | Rubber, c/w molded cleat, 1/2 inch thickness                                     |
| Drive Type       | Positive engagement sprocket                                                     |
| Discharge Height | 36 inch to 48 inch, varies with chassis height                                   |
| Construction     | Heavy duty 3/16" Cor-ten A side frame belt on roller, no wear strips to replace. |
| Controls         | Hydraulic raise/lower conveyor incline adjustment. Variable conveyor speed.      |
| Installation     | Pin in place, easily attached or detached quick disconnect hydraulics.           |