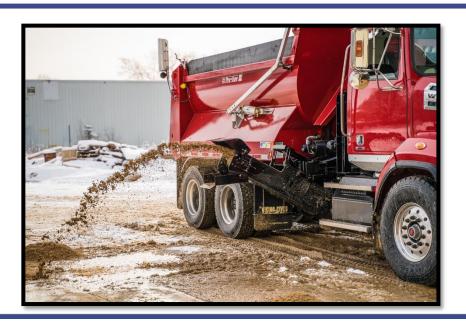

## **VCL Sidewalk Unloader**

The North American Leader in innovative snow & Ice control equipment.

## **Standard Features**

- 1. Smooth belt drive offers quieter operation.
- 2. Multi season versatility for sand, salt, asphalt, and coarse materials.
- 3. Easily adjust belt tension at the turn of a screw to extend the life of the belt.
- 4. Ideal for multi season contractors.
- 5. Adjustable upper & lower material deflectors.
- 6. Unloader conveyor folds tight to side of dump body for storage and transport.
- 7. Ideal for loading a sidewalk sander.
- 8. High temperature belt for use with asphalt.

## **VCL Sidewalk Unloader**

The North American Leader in innovative snow & Ice control equipment.

| Specifications   |                                                                                  |
|------------------|----------------------------------------------------------------------------------|
| Conveyor Length  | 60 inches                                                                        |
| Conveyor Width   | 12 inch belt width, 16 1/2 inch overall                                          |
| Belt             | Rubber, c/w molded cleat, 1/2 inch thickness                                     |
| Drive Type       | Positive engagement sprocket                                                     |
| Discharge Height | 36 inch to 48 inch, varies with chassis height                                   |
| Construction     | Heavy duty 3/16" Cor-ten A side frame belt on roller, no wear strips to replace. |
| Controls         | Hydraulic raise/lower conveyor incline adjustment. Variable conveyor speed.      |
| Installation     | Pin in place, easily attached or detached quick disconnect hydraulics.           |