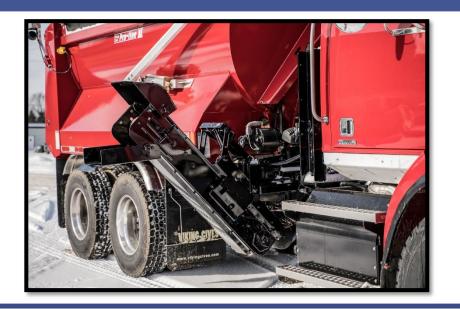

## **Standard Features**

- 1. Smooth belt drive offers quieter operation.
- 2. Multi season versatility for sand, salt, asphalt, and coarse materials.
- 3. Easily adjust belt tension at the turn of a screw to extend the life of the belt.
- 4. Ideal for multi season contractors.
- 5. Adjustable upper & lower material deflectors.
- 6. Unloader conveyor folds tight to side of dump body for storage and transport.
- 7. Ideal for loading a sidewalk sander.
- 8. High temperature belt for use with asphalt.

## **VCL Sidewalk Unloader**

The North American Leader in innovative snow & Ice control equipment.

| Specifications   |                                                                                  |
|------------------|----------------------------------------------------------------------------------|
| Conveyor Length  | 60 inches                                                                        |
| Conveyor Width   | 12 inch belt width, 16 1/2 inch overall                                          |
| Belt             | Rubber, c/w molded cleat, 1/2 inch thickness                                     |
| Drive Type       | Positive engagement sprocket                                                     |
| Discharge Height | 36 inch to 48 inch, varies with chassis height                                   |
| Construction     | Heavy duty 3/16" Cor-ten A side frame belt on roller, no wear strips to replace. |
| Controls         | Hydraulic raise/lower conveyor incline adjustment. Variable conveyor speed.      |
| Installation     | Pin in place, easily attached or detached quick disconnect hydraulics.           |